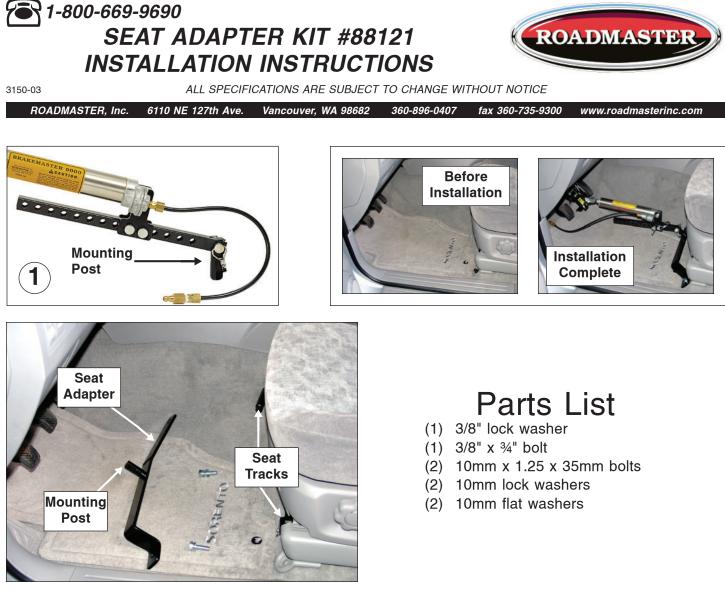

## Instructions

**1.** Locate the mounting post (Fig.1) that came with your BrakeMaster. If needed, order part number 450596. Now, secure the post to the center of the seat adapter using the included 3/8" x <sup>3</sup>/<sub>4</sub>" bolt and 3/8" lock washer. If the hole is countersunk, use the Allen head bolt and lock washer included with this kit.

**2.** Remove the two 14mm front seat mounting bolts (one on each side of the driver's seat). Set the seat adapter in place over the holes for the bolts you just removed. Secure the seat adapter in place with the supplied 10mm x 1.25 x 35mm bolts, 10mm flat washers and lock washers.