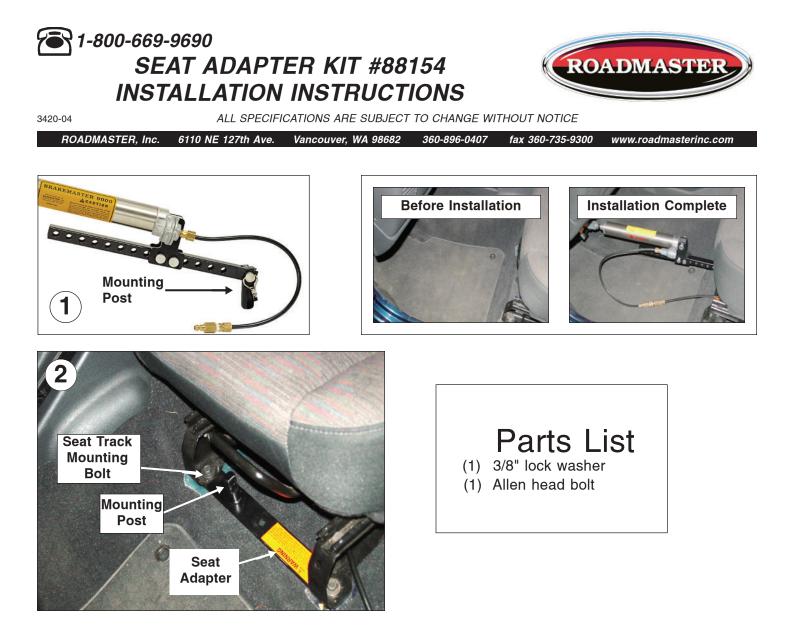

## Instructions

**1.** Locate the mounting post (Fig.1) that came with your BrakeMaster. If needed, order part number 450596. Now, secure the post to the center of the seat adapter using the included 3/8" x <sup>3</sup>/<sub>4</sub>" bolt and 3/8" lock washer. If the hole is countersunk, use the Allen head bolt and lock washer included with this kit.

**2.** Remove the seat track mounting bolts. Lift the seat up slightly and slide the seat adapter between the floor and the seat bracket. Line up the holes in the adapter with the holes in the floor and seat bracket. Bolt into place using the factory seat track mounting bolts.