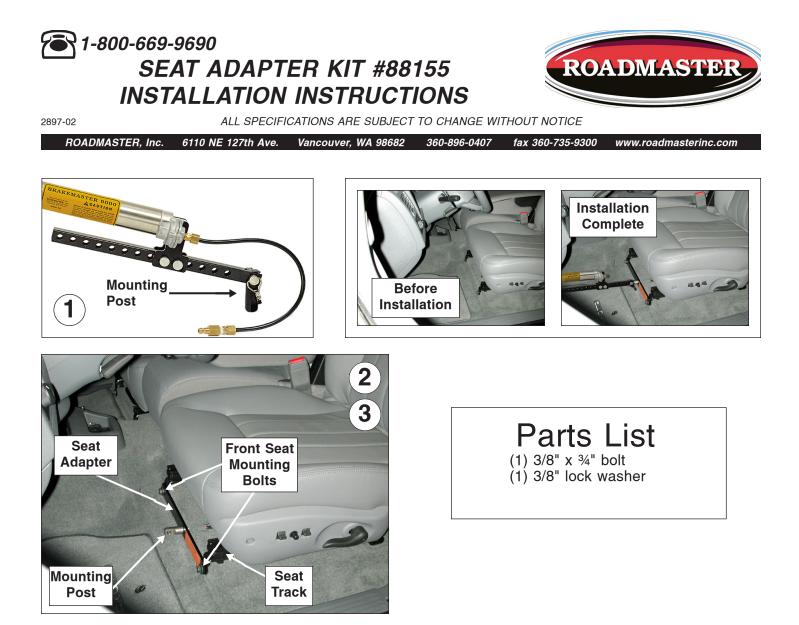

## Instructions

**1.** Locate the mounting post (Fig.1) that came with your BrakeMaster. If needed, order part number 450596. Now, secure the post to the center of the seat adapter using the included 3/8" x <sup>3</sup>/<sub>4</sub>" bolt and 3/8" lock washer. If the hole is countersunk, use the Allen head bolt and lock washer included with this kit.

**2.** Then, secure the mounting post to the center of the seat adapter, using the included  $\frac{34}{x}$  x  $\frac{3}{8}$  bolt and  $\frac{3}{8}$  lock washer.

**3.** Remove the two 15mm front seat mounting bolts. Slide the seat adapter over the top of the seat track, and re-install the two 15mm front seat mounting bolts.