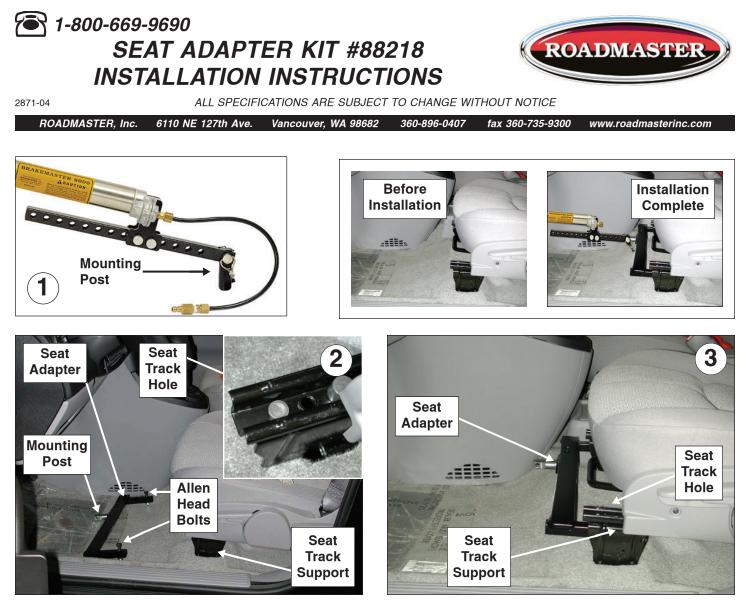

## Instructions

**1.** Locate the mounting post (Fig.1) that came with your BrakeMaster. If needed, order part number 450596. Now, secure the post to the center of the seat adapter using the included  $3/8" \times 3/4"$  bolt and 3/8" lock washer. If the hole is countersunk, use the Allen head bolt and lock washer included with this kit.

**2.** Then, secure the mounting post to the center of the seat adapter, using the included  $3/8" \times 34"$  bolt and 3/8" lock washer. Insert the two 45mm x 8mm Allen head bolts through the top of the holes in each seat

## Parts List

- (1) 3/8" x <sup>3</sup>/<sub>4</sub>" bolt
- (1) 3/8" lock washer
- (2) 8mm x 1.25 x 45mm Allen head bolts
- (2) 8mm lock washers
- (2) 8mm x 1.25 nuts

**3.** Then, insert the seat adapter through the seat track supports. Tighten the Allen head bolts, with the supplied 8mm x 1.25 nuts and the 8mm lock washers, through the seat track hole.