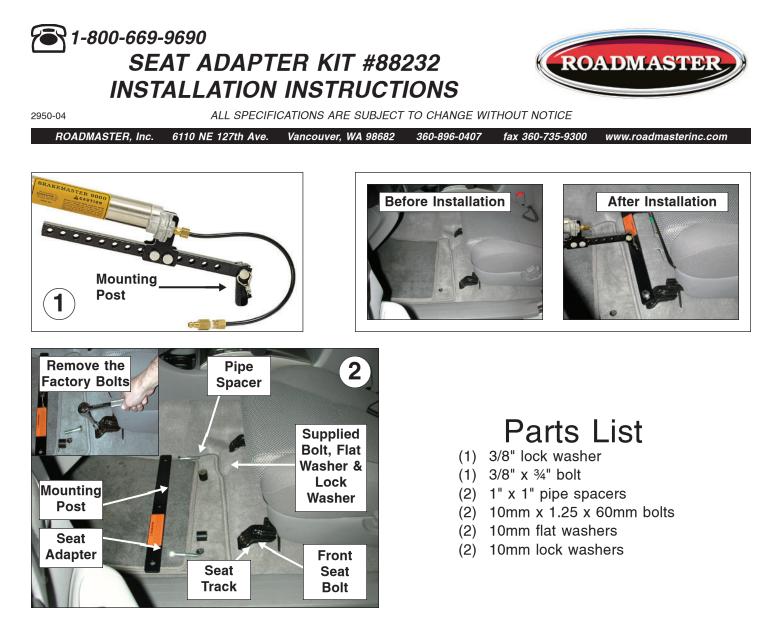

## Instructions

**1.** Locate the mounting post (Fig.1) that came with your BrakeMaster. If needed, order part number 450596. Now, secure the post to the center of the seat adapter using the included 3/8" x <sup>3</sup>/<sub>4</sub>" bolt and 3/8" lock washer. If the hole is countersunk, use the Allen head bolt and lock washer included with this kit.

**2.** Remove the 14mm head front seat bolts (inset, Fig.2). Slide the seat adapter over the front seat bolt holes (Fig.2), and bolt the adapter into place using a 10mm x 1.25 x 60mm bolt, flat washer and lock washer on each side. Position a pipe spacer (on each side) between the seat adapter and the seat track.