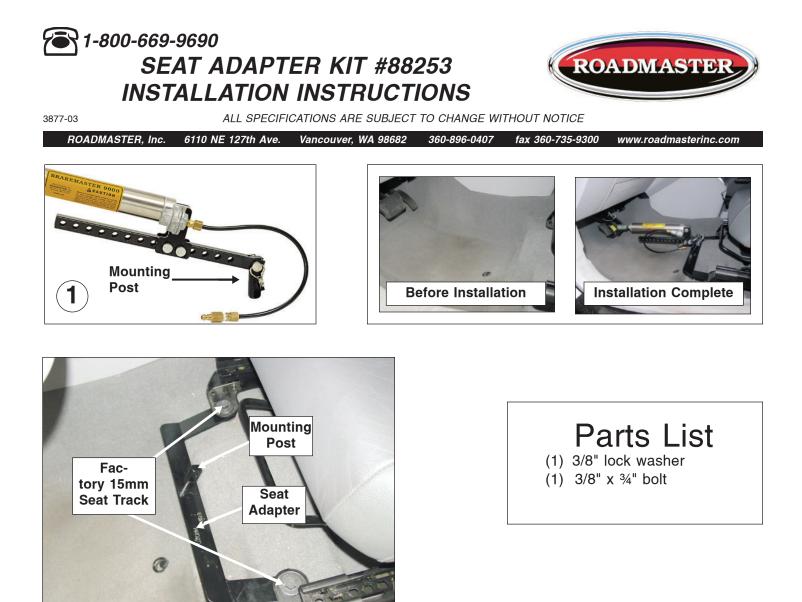

## Instructions

**1.** Locate the mounting post (Fig.1) that came with your BrakeMaster. If needed, order part number 450596. Now, secure the post to the center of the seat adapter using the included 3/8" x <sup>3</sup>/<sub>4</sub>" bolt and 3/8" lock washer. If the hole is countersunk, use the Allen head bolt and lock washer included with this kit.

**2.** Remove the two front 15mm (head) seat track bolts. Now, place the adapter between the floor and the seat tracks, bolt into place using the 15mm (head) factory bolts.

WARNING

Failure to follow these instructions can result in