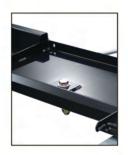

## Adjustable Deck Deck swivels 9° for easy cornering.

• Trailer ball size: 2"

Adjustable TieDowns

One size adjusts to fit tires from 12" to 16".

Accu-Lube<sup>™</sup> hubs

Easily repack the bearings through the grease fitting.

Maximum weight of towed vehicle: 4,250 pounds

- Ramps, axle and deck are powder coated for maximum durability
- Easy assembly (average assembly time: one to two hours)
- Complete with adjustable TieDown™ straps (fit most tires from 12 to 16 inches) and ratchets