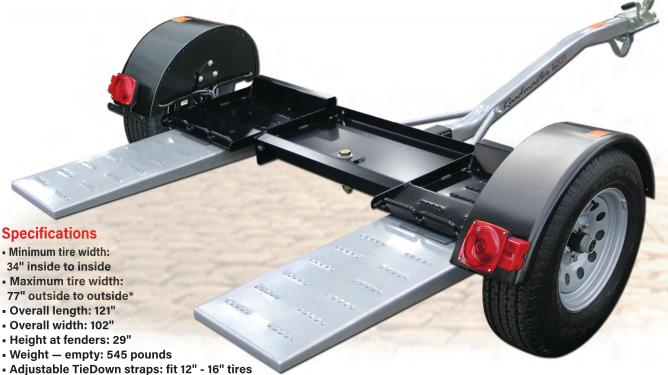

## Adjustable Deck Deck swivels 9° for easy cornering.

• Trailer ball size: 2"

Adjustable TieDowns

One size adjusts to fit tires from 12" to 16".

Accu-Lube<sup>™</sup> hubs

Easily repack the bearings through the grease fitting.