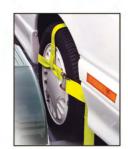

Heavy-duty trailer tires

...Increase safety when towing heavier vehicles.

Electric brakes

Built in electric brakes for safer stops.