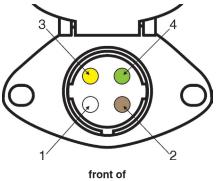

4-wire socket

|   | Wire<br>er Color | Motorhome/<br>Towed Vehicle |
|---|------------------|-----------------------------|
| 1 | Blue             | Brake (Not Used)            |
| 2 | Black            | Auxiliary (Not Used)        |
| 3 | Green            | Right Turn/Stop             |
| 4 | Brown            | Taillights                  |
| 5 | White            | Ground                      |
| 6 | Yellow           | Left Turn/Stop              |