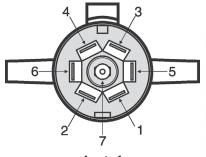

front of 7-wire plug

|                                                                     | Code    |        | Towed Vehicle             |  |  |
|---------------------------------------------------------------------|---------|--------|---------------------------|--|--|
| 1                                                                   | . White | White  | . Ground                  |  |  |
| 2                                                                   | . Blue  | Blue   | . Brake monitor light     |  |  |
|                                                                     |         |        | (electric trailer brakes) |  |  |
| 3                                                                   | . Green | Brown  | . Taillights              |  |  |
| 4                                                                   | . Black | Black  | . Charge line             |  |  |
| 5                                                                   | . Red   | Yellow | . Left turn/stop          |  |  |
| 6                                                                   | .Brown  | Green  | . Right turn/stop         |  |  |
|                                                                     |         |        | . Auxiliary/Access        |  |  |
| * 'N/A' means this socket is not used in this wiring configuration. |         |        |                           |  |  |