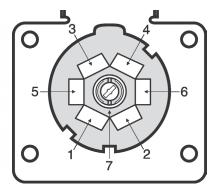

|        | (electric trailer brakes) |  |  |
| 3                                                                   | . Green | Brown  | . Taillights              |  |  |
| 4                                                                   | . Black | Black  | . Charge line             |  |  |
| 5                                                                   | . Red   | Yellow | . Left turn/stop          |  |  |
| 6                                                                   | .Brown  | Green  | . Right turn/stop         |  |  |
|                                                                     |         |        | . Auxiliary/Access        |  |  |
| * 'N/A' means this socket is not used in this wiring configuration. |         |        |                           |  |  |



front of 7-wire socket