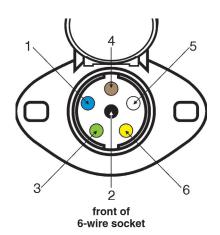

ug and socket and secure the socket set screws.* 



4-wire plug

| Pin    | Wire   | Motorhome/       |
|--------|--------|------------------|
| Number | Color  | Towed Vehicle    |
| 1      | .White | .Ground          |
| 2      | .Brown | Taillights       |
| 3      | Yellow | .Left Turn/Stop  |
| 4      | .Green | .Right Turn/Stop |



4-wire socket



|   | Wire<br>er Color | Motorhome/<br>Towed Vehicle |
|---|------------------|-----------------------------|
| 1 | Blue             | Brake (Not Used)            |
| 2 | Black            | Auxiliary (Not Used)        |
| 3 | Green            | Right Turn/Stop             |
| 4 | Brown            | Taillights                  |
| 5 | White            | Ground                      |
| 6 | Yellow           | Left Turn/Stop              |





front of 7-wire plug

|                                                                     | Code    |        | Towed Vehicle             |  |  |
|---------------------------------------------------------------------|---------|--------|---------------------------|--|--|
| 1                                                                   | . White | White  | . Ground                  |  |  |
| 2                                                                   | . Blue  | Blue   | . Brake monitor light     |  |  |
|                                                                     |         |        | (electric trailer brakes) |  |  |
| 3                                                                   | . Green | Brown  | . Taillights              |  |  |
| 4