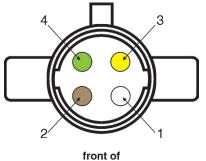

4-wire plug

| Pin    | Wire   | Motorhome/       |
|--------|--------|------------------|
| Number | Color  | Towed Vehicle    |
| 1      | .White | .Ground          |
| 2      | .Brown | Taillights       |
| 3      | Yellow | .Left Turn/Stop  |
| 4      | .Green | .Right Turn/Stop |