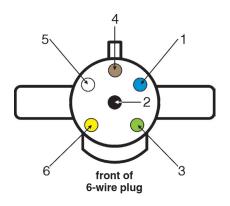

front of 7-wire plug

|                                                                     | Code    |        | Towed Vehicle             |  |  |
|---------------------------------------------------------------------|---------|--------|---------------------------|--|--|
| 1                                                                   | . White | White  | . Ground                  |  |  |
| 2                                                                   | . Blue  | Blue   | . Brake monitor light     |  |  |
|                                                                     |         |        | (electric trailer brakes) |  |  |
| 3                                                                   | . Green | Brown  | . Taillights              |  |  |
| 4                                                                   | . Black | Black  | . Charge line             |  |  |
| 5                                                                   | . Red   | Yellow | . Left turn/stop          |  |  |
| 6                                                                   | .Brown  | Green  | . Right turn/stop         |  |  |
|                                                                     |         |        | . Auxiliary/Access        |  |  |
| * 'N/A' means this socket is not used in this wiring configuration. |         |        |                           |  |  |