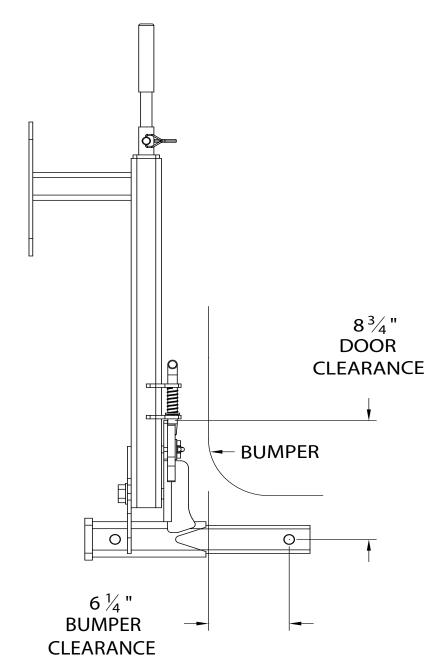

## Will the Spare Tire Carrier fit my vehicle?

If the distance between the rear door of the vehicle and the center of the receiver hitch pin hole is at least 6¼" from the rear of the vehicle, the Spare Tire Carrier should fit.

## Will I still be able to open the rear door?

If the distance from the bottom of the rear door to the center of the receiver hitch pin hole is at least 8¾", it will fit most applications. Note: Some vehicles use oversized tires, which could prevent the door from fully opening.